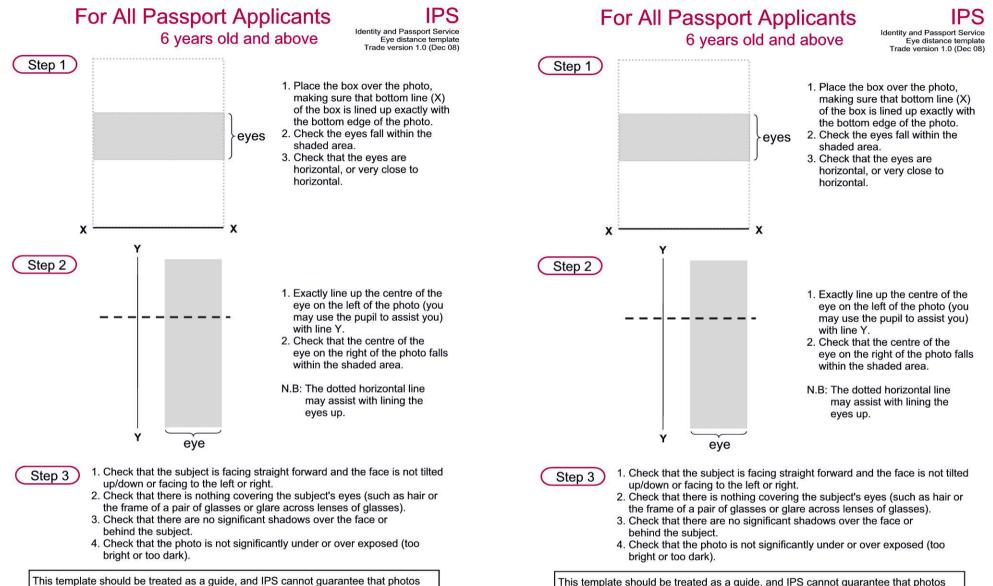

passing this template will be accepted on receipt. Make sure that you are aware of

current IPS photo requirements by regularly visiting the relevant pages on the IPS

Please ensure when you print this template that it is printed in landscape on A4

dotted photo in Step 1. It should be 35mm wide by 45mm high.

(This PDF is locked to prevent accidental amendments.)

acetate/paper with "No scaling". To ensure it is the correct size please measure the

website (www.ips.gov.uk).

This template should be treated as a guide, and IPS cannot guarantee that photos passing this template will be accepted on receipt. Make sure that you are aware of current IPS photo requirements by regularly visiting the relevant pages on the IPS website (www.ips.gov.uk).

Please ensure when you print this template that it is printed in landscape on A4 acetate/paper with "No scaling". To ensure it is the correct size please measure the dotted photo in Step 1. It should be 35mm wide by 45mm high. (This PDF is locked to prevent accidental amendments.)